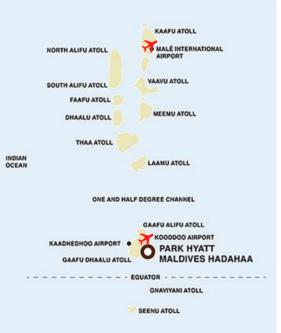

## **GETTING THERE**

Daily transfers are scheduled according to international arrivals and departures from Male. Our Airport Representatives are present at both airports to meet and assist with luggage and check—ins.

Domestic transfers include:

1 hour flight from Velana International Airport to Koodoo Aiport

A 30 minute speedboat ride from Koodoo Airport to Park Hyatt Maldives Hadahaa

## PARK HYATT<sup>™</sup>

Gaafu Alifu Atoll Republic of Maldives parkhyattmaldives.com

T: +960 682 1235 F: +960 682 1235