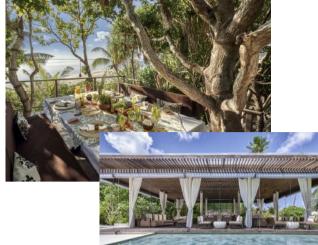

## PRIVATE DINING

The natural beauty of our island is reflected in the charm and ambience of our private dining locations. These venues are great places to enjoy a meal under starlight with both sunset views and ocean breeze.

Pamper with a relaxing spa treatment at the Vidhun Spa, enjoy a sunset refreshment as you take in the endless horizon, and share a romantic private dining experience, serenaded by the gentle lapping waves under a star—studded sky.