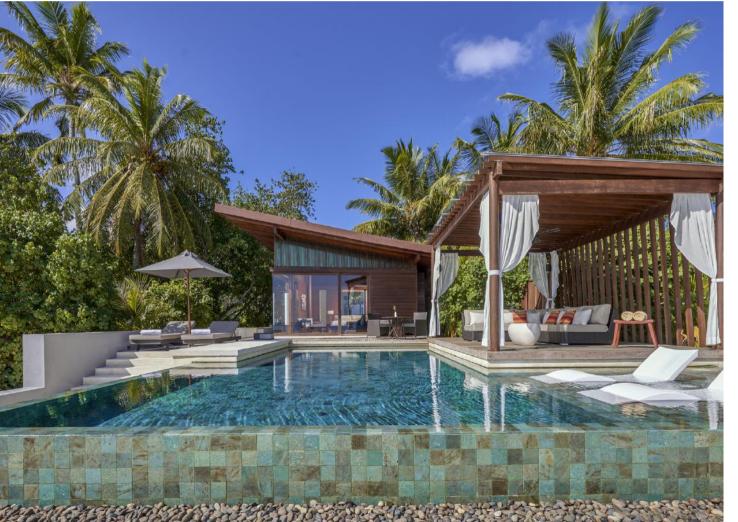

## **BEACH POOL VILLA**

- 180 sq m / 1884 sq ft
- 1 king bed with chaise lounge
- Private indoor and outdoor bath and shower including terrazzo bathtub and rain shower
- Two sun beds and private beach access
- Private plunge pool

## **DELUXE BEACH POOL VILLA**

- 265 sq m / 2853 sq ft
- 1 king bed with chaise lounge
- Private indoor and outdoor bath and shower including terrazzo bathtub and rain shower
- Two sun beds and private beach access
- Private plunge pool

## TWO BEDROOM BEACH POOL VILLA

- 300 sq m / 3229 sq ft
- 1 king bed and 1 twin bed
- Private indoor and outdoor bath and shower including terrazzo bathtub and rain shower
- Two sun beds and private beach access
- Private plunge pool