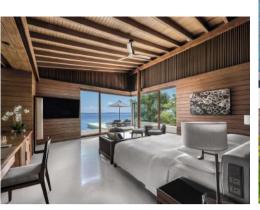

## **BEACH VILLA**

- 165 sq m / 1776 sq ft
- 1 king bed with chaise lounge
- Private indoor and outdoor bath and shower including terrazzo bathtub and rain shower
- Two sun beds and private beach access

## **OVERWATER VILLA**

- 115 sq m / 1234 sq ft
- 1 king bed with chaise lounge
- Private indoor bath and shower including bathtub with ocean views
- Deck with sun loungers
- Direct access to the house reef