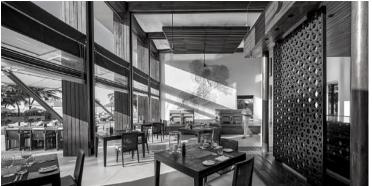

## THE DINING ROOM

At The Dining Room, our globally inspired à la carte menu changes seasonally to best showcase the bounty of fresh local ingredients. Located next to the infinity pool with breathtaking ocean views, this is a great place to enjoy a leisurely yet satisfying breakfast before heading out on your day's adventure. You could watch the sun cascade down into the Indian Ocean or even sit on one of our comfortable sofas and enjoy a gourmet meal while enjoying a beautiful sunset.

## KOI AT THE DRIFT

Koi at The Drift is an intimate overwater Japanese restaurant overlooking the beautiful horizon of the Indian Ocean. With an open kitchen where you can interact with the chef, Koi at The Drift has been designed to create an exceptional dining experience whilst exhibiting a vibrant ambience. Offering more than ten types of fine selection of sake alongside freshest, high—quality sushi and sashimi inspired by the best in Japanese cuisine.