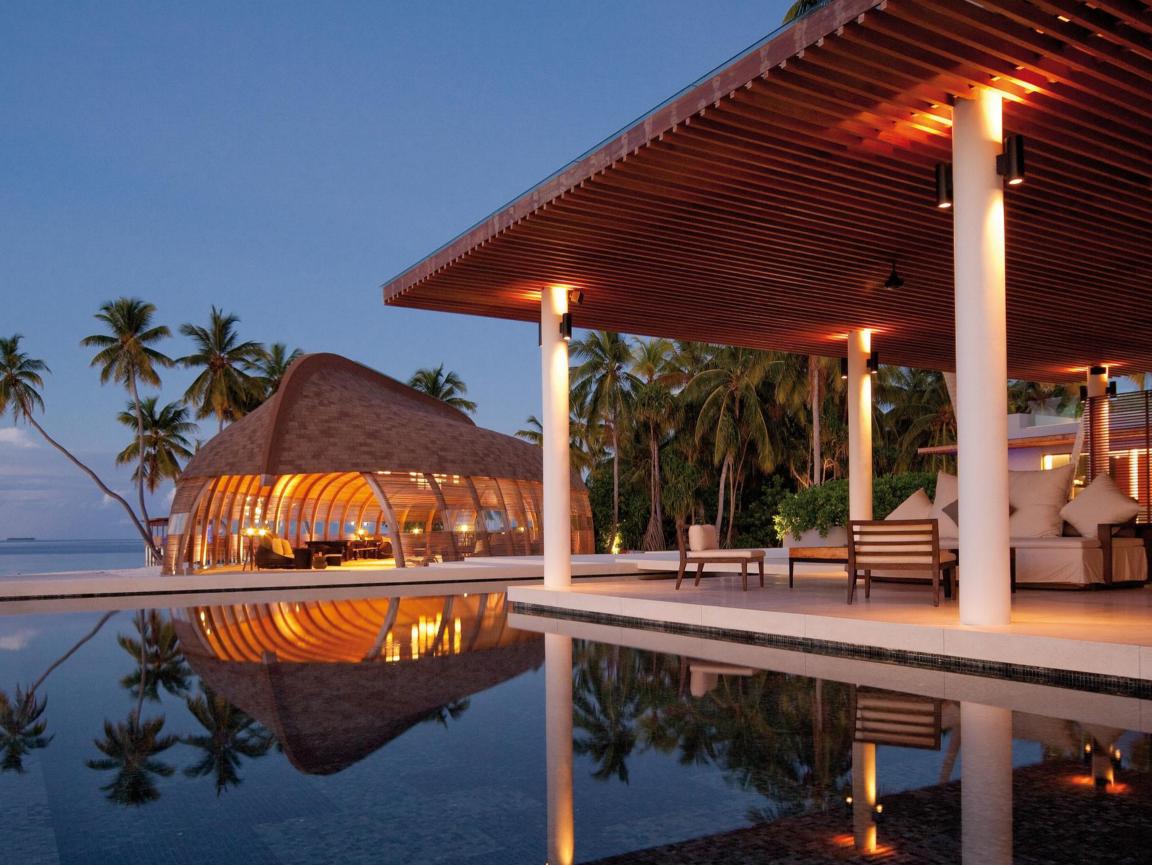

## THE DINING ROOM

At The Dining Room, our globally inspired à la carte menu changes seasonally to best showcase the bounty of fresh local ingredients. Located next to the infinity pool with breathtaking ocean views, this is a great place to enjoy a leisurely yet satisfying breakfast before heading out on your day's adventure. You could watch the sun cascade down into the Indian Ocean or even sit on one of our comfortable sofas and enjoy a gourmet meal while enjoying a beautiful sunset.

## LUXURY IS PERSONAL

The resort offers a rare 'barefoot luxury' escape, a hideaway of unparalleled moments in a uniquely secluded natural environment, delivering authentic Maldivian experiences through genuine warm hospitality. An incredible 360–degrees reef ecosystem offers a two–kilometre stretch of uninterrupted underwater haven around the island for a 'once—in—a—lifetime' experience. The constellations of both the northern and southern hemispheres with the Equator just 55 kilometres away is a unique experience only a few are fortunate to enjoy.