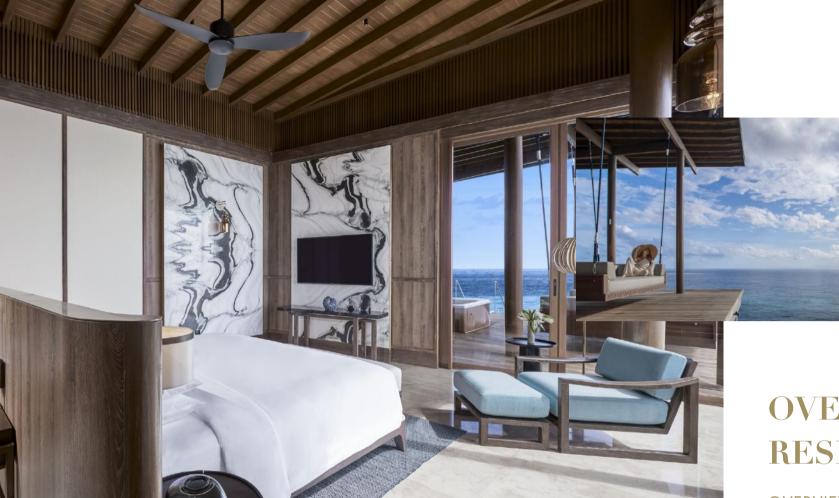

## OVERWATER REEF RESIDENCE

## **OVERVIEW**

Encompassing the importance of untouched natural surrounds, and mindful of our passion for sustainability, the Overwater Reef Residence is brilliantly designed and captivatingly mesmerising.

Exclusive features include three elegantly furnished bedrooms comfortably accommodating up to 6 guests and 2 children with extra bed set—ups, vast indoor and outdoor living spaces, a 16—metre infinity pool with an oversized sundeck and relaxing overwater hammocks.

## PRIVATE OVERWATER RESIDENCE

- Exclusive lounge area with swing chair
- Direct access to the house reef
- Infinity pool with large sundeck
- Indoor and outdoor living spaces