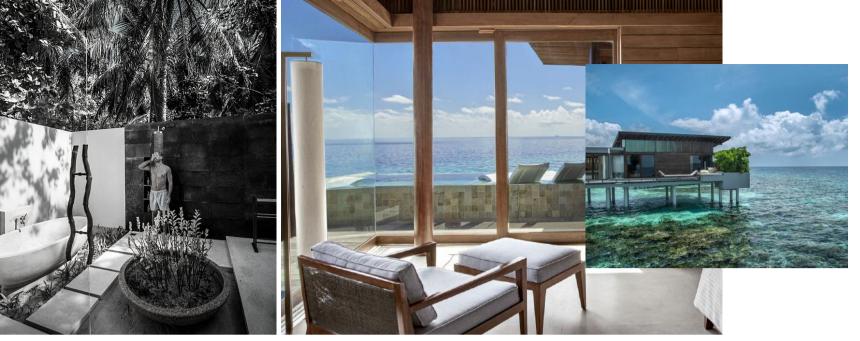

## OUR ACCOMMODATION OFFER

- All land villas feature a private deck with table, chairs and an outdoor garden bathroom with bathtub and rain shower, and private beach access with two sun loungers
- Deluxe Beach Pool Villas and Two Bedroom Beach Pool Villas are home to a private 55 sq m.(592 sq ft.) luxury plunge pool and sun loungers, outdoor cabana with table and chairs
- Overwater Sunset Pool Villas feature a private freshwater plunge pool and outdoor cabana
- All water villas offer spectacular panoramic ocean views from the private deck outside and individual access to the coralfilled waters below

## **OVERWATER VILLA**

- 115 sq m / 1234 sq ft
- 1 king bed with chaise lounge
- Private indoor bath and shower including bathtub with ocean views
- Deck with sun loungers
- Direct access to the house reef

## **OVERWATER SUNSET POOL VILLA**

- 115 sq m / 1234 sq ft
- 1 king bed with chaise lounge
- Private indoor bath and shower including bathtub with ocean views
- Deck with semi-submerge sun beds
- Private plunge pool
- Direct access to the house reef