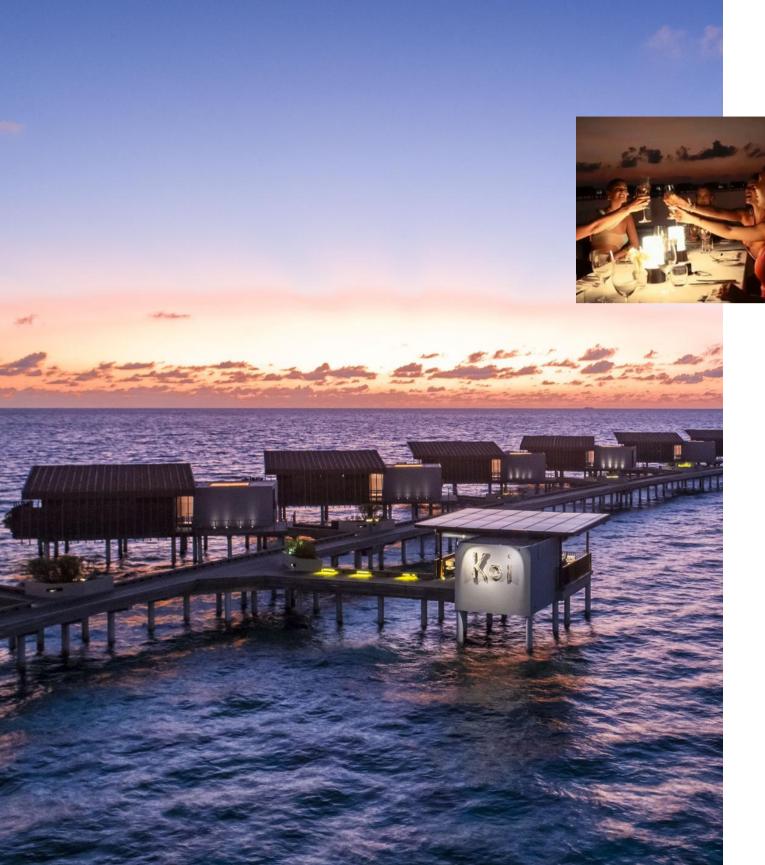

## KOI AT THE DRIFT

Koi at The Drift is an intimate overwater Japanese restaurant overlooking the beautiful horizon of the Indian Ocean. With an open kitchen where you can interact with the chef, Koi at The Drift has been designed to create an exceptional dining experience whilst exhibiting a vibrant ambience. Offering more than ten types of fine selection of sake alongside freshest, high—quality sushi and sashimi inspired by the best in Japanese cuisine.