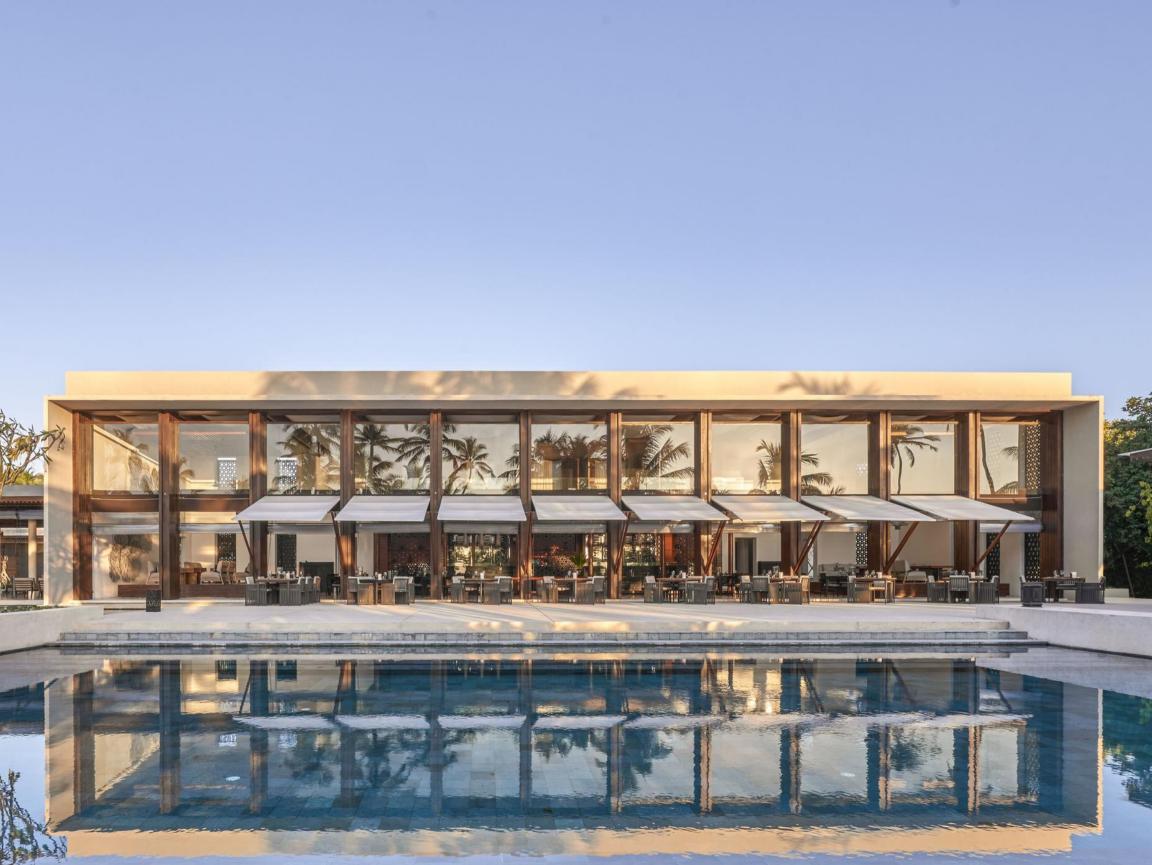

## THE DINING ROOM

At The Dining Room, our globally inspired à la carte menu changes seasonally to best showcase the bounty of fresh local ingredients. Located next to the infinity pool with breathtaking ocean views, this is a great place to enjoy a leisurely yet satisfying breakfast before heading out on your day's adventure. You could watch the sun cascade down into the Indian Ocean or even sit on one of our comfortable sofas and enjoy a gourmet meal while enjoying a beautiful sunset.