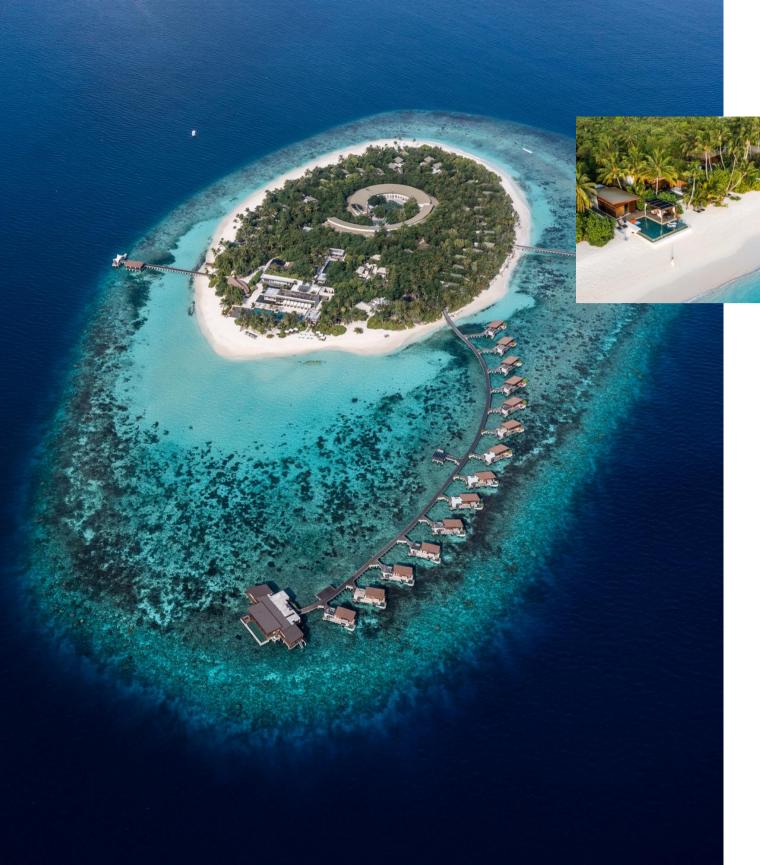

## LUXURY IS PERSONAL

The resort offers a rare 'barefoot luxury' escape, a hideaway of unparalleled moments in a uniquely secluded natural environment, delivering authentic Maldivian experiences through genuine warm hospitality. An incredible 360–degrees reef ecosystem offers a two–kilometre stretch of uninterrupted underwater haven around the island for a 'once—in—a—lifetime' experience. The constellations of both the northern and southern hemispheres with the Equator just 55 kilometres away is a unique experience only a few are fortunate to enjoy.

The resort houses 51 luxury villas, including the newly built opulent 3-bedroom Overwater Reef Residence, beautifully perched at the tip of the resort's house reef. Set amongst tropical greenery and steps from the beach, with the overwater villas offering direct access to the lagoon, each villa promises an idyllic private island retreat for those seeking a haven of tranquility.

## HADAHAA HOUSE REEF

Just steps away from your villa, you will be mesmerised by our unique 360 degree house reef which is home to an abundance of marine underwater wildlife. Whether you wish to snorkel or just relax and enjoy the view, Hadahaa has exactly what you need.