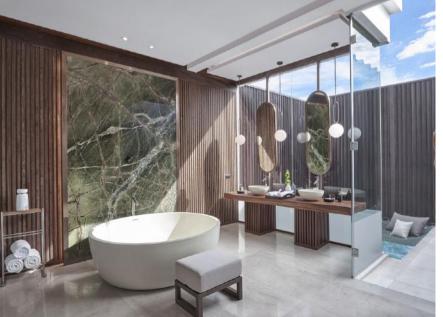

## **BEACH VILLA**

- 165 sq m / 1776 sq ft
- 1 king bed with chaise lounge
- Private indoor and outdoor bath and shower including terrazzo bathtub and rain shower
- Two sun beds and private beach access

## **BEACH POOL VILLA**

- 180 sq m / 1884 sq ft
- 1 king bed with chaise lounge
- Private indoor and outdoor bath and shower including terrazzo bathtub and rain shower
- Two sun beds and private beach access
- Private plunge pool

## **DELUXE BEACH POOL VILLA**

- 265 sq m / 2853 sq ft
- 1 king bed with chaise lounge
- Private indoor and outdoor bath and shower including terrazzo bathtub and rain shower
- Two sun beds and private beach access
- Private plunge pool

## TWO BEDROOM BEACH POOL VILLA

- 300 sq m / 3229 sq ft
- 1 king bed and 1 twin bed
- Private indoor and outdoor bath and shower including terrazzo bathtub and rain shower
- Two sun beds and private beach access
- Private plunge pool